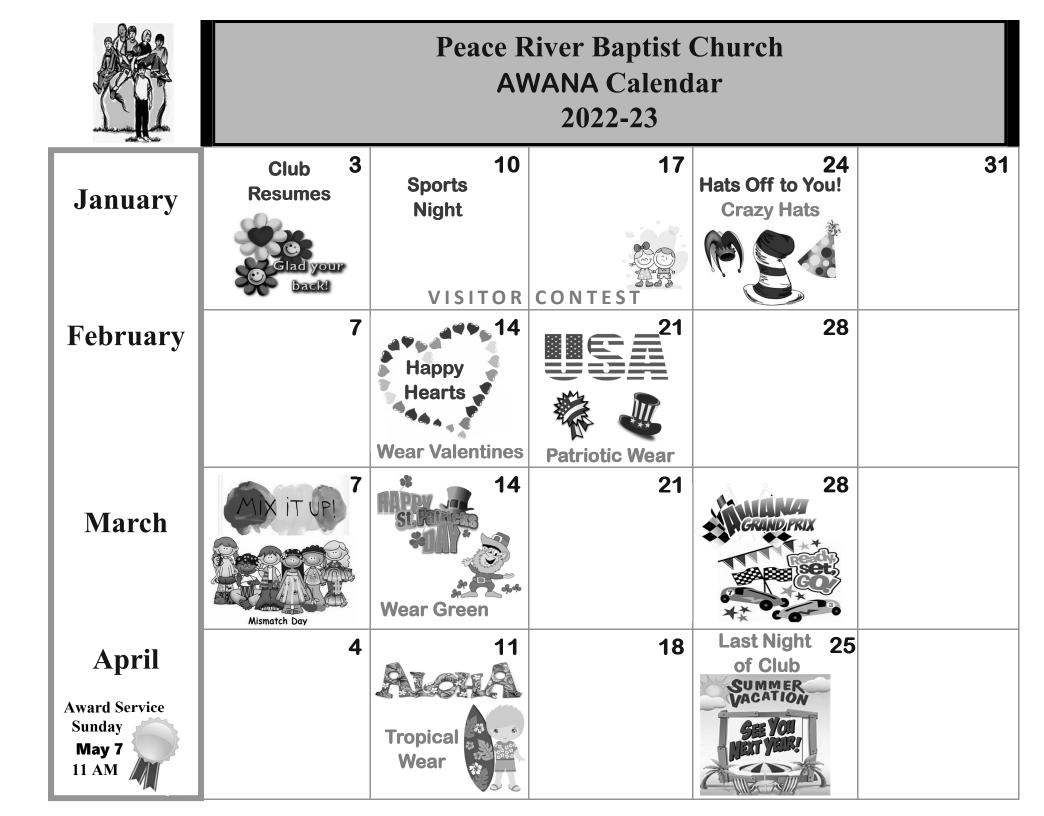

|           | Peace River Baptist Church<br>AWANA Calendar<br>2022-23 |                                                                  |                                                           |                               |    |
|-----------|---------------------------------------------------------|------------------------------------------------------------------|-----------------------------------------------------------|-------------------------------|----|
| September | 6                                                       | 13<br>Club Begins<br>6-8 PM<br>Welcome<br>Back<br>Unissed<br>You | 20<br>VISITOR<br>CONTEST                                  | VISITOR<br>CONTEST            |    |
| October   | 4                                                       | 11<br>Silly Sock<br>Night                                        | 18                                                        | Cartoon<br>Character<br>Night |    |
| November  | 1<br>Wild, Wild West<br>Western<br>Wear                 | 8                                                                | 15<br>Thanksgiving<br>Dinner<br>5:30 PM<br>Casual<br>Wear | 22                            | 29 |
| December  | 6<br>Candy Cane<br>Cuties<br>Dress in<br>Red & White    | 13<br>A Christmas Party<br>Christmas<br>Attire                   | 20<br>Winter Break<br>No Club                             | 28<br>Winter Break<br>No Club |    |